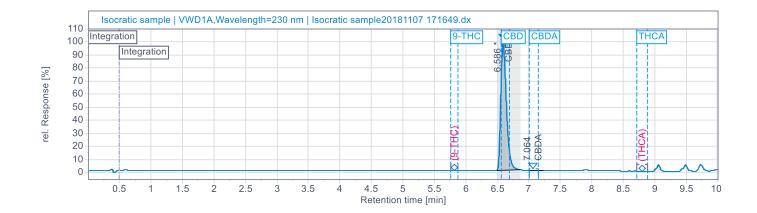

## Cannabinoid Results

## Cannabinoid Profile

| % 9-THC    | % CBD       | % CBDA     | % THCA     |
|------------|-------------|------------|------------|
| RT: 5.83   | RT: 6.61    | RT: 7.06   | RT: 8.92   |
| ND         | 1.94        | ND         | ND         |
| 0.00 mg/ml | 19.40 mg/ml | 0.00 mg/ml | 0.00 mg/ml |